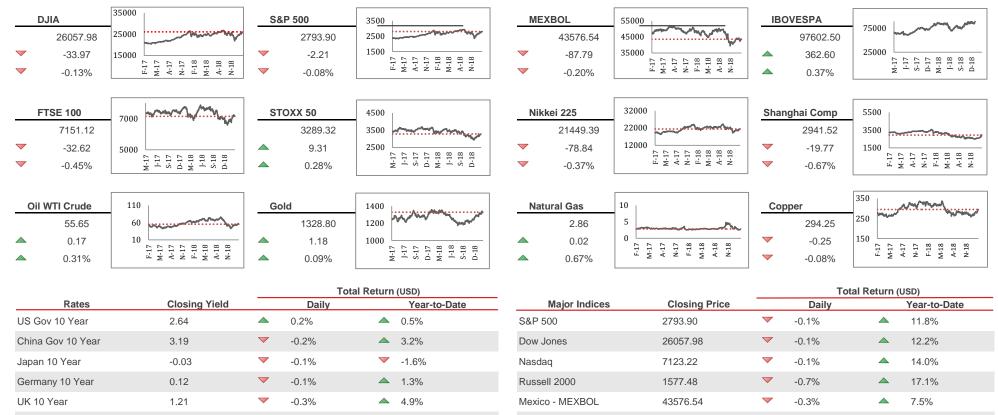

14.4% 16.8% 14.7% 9.3% 11.2% 10.1% 8.7% 8.0% 7.0% 11.4% 21.1% 2.8% 5.2%

| US Gov 10 Year                                                                                      | 2.64                                    |               | 0.2%                                        |          | 0.5%                                            | S&P 500                                                                         | 2793.90                                                |                | -0.1%                                 |          | 1                |
|-----------------------------------------------------------------------------------------------------|-----------------------------------------|---------------|---------------------------------------------|----------|-------------------------------------------------|---------------------------------------------------------------------------------|--------------------------------------------------------|----------------|---------------------------------------|----------|------------------|
| China Gov 10 Year                                                                                   | 3.19                                    | ~             | -0.2%                                       |          | 3.2%                                            | Dow Jones                                                                       | 26057.98                                               | ~              | -0.1%                                 | _        | 1                |
| Japan 10 Year                                                                                       | -0.03                                   |               | -0.1%                                       | ~        | -1.6%                                           | Nasdaq                                                                          | 7123.22                                                | ~              | -0.1%                                 |          | 1                |
| Germany 10 Year                                                                                     | 0.12                                    | ightharpoons  | -0.1%                                       |          | 1.3%                                            | Russell 2000                                                                    | 1577.48                                                | ~              | -0.7%                                 |          | 1                |
| UK 10 Year                                                                                          | 1.21                                    |               | -0.3%                                       |          | 4.9%                                            | Mexico - MEXBOL                                                                 | 43576.54                                               |                | -0.3%                                 |          | 7                |
| France 10 Year                                                                                      | 0.53                                    | $\overline{}$ | 0.0%                                        |          | 1.1%                                            | Brazil - IBOVESPA                                                               | 97602.50                                               | ~              | -0.3%                                 |          | 1                |
| Spain 10 Year                                                                                       | 1.14                                    |               | 0.2%                                        |          | 1.3%                                            | Colombia - IGBC                                                                 | 12324.72                                               |                | 1.5%                                  |          | 1                |
| Brazil 10 Year                                                                                      | 8.98                                    | $\overline{}$ | -0.1%                                       |          | 5.4%                                            | Chile - IPSA                                                                    | 5475.54                                                |                | 0.2%                                  |          | 1                |
| Mexico 10 Year                                                                                      | 8.11                                    |               | 0.4%                                        |          | 6.6%                                            | STOXX 50                                                                        | 3289.32                                                |                | 0.6%                                  |          | 9                |
|                                                                                                     |                                         |               |                                             |          |                                                 |                                                                                 |                                                        |                |                                       |          |                  |
| Currencies                                                                                          | Closing Price                           |               | Daily Change                                | ,        | Year-to-Date Change                             | UK - FTSE 100                                                                   | 7151.12                                                |                | 0.8%                                  |          | 1                |
| Currencies USD:JPY Japanese Yen                                                                     | Closing Price<br>110.58                 | <u> </u>      | Daily Change<br>0.43%                       | ~        | Year-to-Date Change<br>-0.8%                    | UK - FTSE 100<br>France - CAC 40                                                | 7151.12<br>5238.72                                     | <b>A</b>       | 0.8%                                  | <b>A</b> |                  |
|                                                                                                     |                                         | <b>A</b>      |                                             |          | -0.8%                                           |                                                                                 |                                                        |                |                                       |          | 1                |
| USD:JPY Japanese Yen                                                                                | 110.58                                  |               | 0.43%                                       | ~        | -0.8%<br>-0.7%                                  | France - CAC 40                                                                 | 5238.72                                                | _              | 0.4%                                  | _        | 1                |
| USD:JPY Japanese Yen Euro EUR:USD                                                                   | 110.58<br>1.14                          |               | 0.43%                                       | <b>▽</b> | -0.8%<br>-0.7%                                  | France - CAC 40<br>Germany - DAX                                                | 5238.72<br>11540.79                                    | <b>^</b>       | 0.4%                                  | <b>A</b> | £                |
| USD:JPY Japanese Yen Euro EUR:USD British Pound GBP:USD                                             | 110.58<br>1.14<br>1.33                  | <b>A</b>      | 0.43%<br>0.28%<br>1.21%                     | <b>▽</b> | -0.8%<br>-0.7%<br>3.9%<br>3.5%                  | France - CAC 40<br>Germany - DAX<br>Spain - IBEX 35                             | 5238.72<br>11540.79<br>9227.20                         | <b>A A</b>     | 0.4%<br>0.6%<br>0.5%                  | <u>^</u> | 1<br>8<br>8      |
| USD:JPY Japanese Yen Euro EUR:USD British Pound GBP:USD USD:BRL Brazilian Real                      | 110.58<br>1.14<br>1.33<br>3.75          | <b>△ ✓</b>    | 0.43%<br>0.28%<br>1.21%<br>-0.05%           | ~<br>~   | -0.8%<br>-0.7%<br>3.9%<br>3.5%                  | France - CAC 40 Germany - DAX Spain - IBEX 35 Japan - NIKKEI 225                | 5238.72<br>11540.79<br>9227.20<br>21449.39             | <b>A A A</b>   | 0.4%<br>0.6%<br>0.5%<br>0.1%          | <u>^</u> | 1 8 8 7 7 1      |
| USD:JPY Japanese Yen Euro EUR:USD British Pound GBP:USD USD:BRL Brazilian Real USD:MXN Mexican Peso | 110.58<br>1.14<br>1.33<br>3.75<br>19.17 | <b>△ ✓</b>    | 0.43%<br>0.28%<br>1.21%<br>-0.05%<br>-0.20% | ~<br>~   | -0.8% -0.7% 3.9% 3.5% 2.5%  Year-to-Date Change | France - CAC 40 Germany - DAX Spain - IBEX 35 Japan - NIKKEI 225 HK - Hang Seng | 5238.72<br>11540.79<br>9227.20<br>21449.39<br>28772.06 | <b>△ △ △ ✓</b> | 0.4%<br>0.6%<br>0.5%<br>0.1%<br>-0.7% | <u></u>  | 1<br>8<br>8<br>7 |