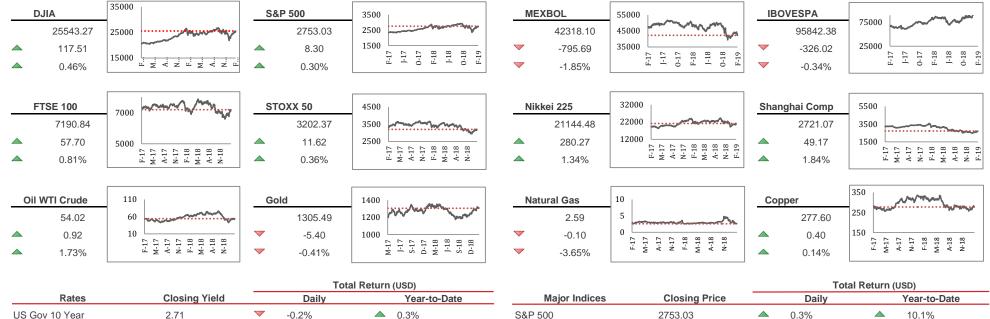

## February 13, 2019

|                        |               | Total Return (USD) |              |               | n (USD)             |                    |               | Total Return (USD) |       |   |          |
|------------------------|---------------|--------------------|--------------|---------------|---------------------|--------------------|---------------|--------------------|-------|---|----------|
| Rates                  | Closing Yield |                    | Daily        |               | Year-to-Date        | Major Indices      | Closing Price |                    | Daily |   | Year-to- |
| US Gov 10 Year         | 2.71          |                    | -0.2%        |               | 0.3%                | S&P 500            | 2753.03       |                    | 0.3%  |   | 10.1%    |
| China Gov 10 Year      | 3.08          |                    | -0.1%        |               | 3.4%                | Dow Jones          | 25543.27      |                    | 0.5%  |   | 9.8%     |
| Japan 10 Year          | -0.01         |                    | -0.1%        | <b>—</b>      | -2.2%               | Nasdaq             | 7015.88       |                    | 0.1%  |   | 11.9%    |
| Germany 10 Year        | 0.12          |                    | 0.1%         |               | 0.0%                | Russell 2000       | 1542.94       |                    | 0.3%  |   | 14.5%    |
| UK 10 Year             | 1.18          |                    | 0.0%         |               | 1.6%                | Mexico - MEXBOL    | 42318.10      | ~                  | -2.4% |   | 3.0%     |
| France 10 Year         | 0.55          |                    | 0.1%         | <b>—</b>      | -0.4%               | Brazil - IBOVESPA  | 95842.38      | $\overline{}$      | -1.4% |   | 12.6%    |
| Spain 10 Year          | 1.23          |                    | 0.0%         | <b>—</b>      | -0.4%               | Colombia - IGBC    | 11962.22      | ~                  | -0.4% |   | 11.3%    |
| Brazil 10 Year         | 8.96          |                    | 0.1%         |               | 5.2%                | Chile - IPSA       | 5386.61       | ~                  | -0.5% |   | 10.3%    |
| Mexico 10 Year         | 8.47          |                    | -0.3%        |               | 3.8%                | STOXX 50           | 3202.37       | $\overline{}$      | 0.0%  |   | 5.4%     |
| Currencies             | Closing Price |                    | Daily Change |               | Year-to-Date Change | UK - FTSE 100      | 7190.84       |                    | 0.6%  |   | 7.9%     |
| USD:JPY Japanese Yen   | 111.04        |                    | -0.50%       | $\overline{}$ | -1.2%               | France - CAC 40    | 5074.27       | $\overline{}$      | 0.0%  |   | 5.7%     |
| Euro EUR:USD           | 1.13          | $\overline{}$      | -0.52%       | $\overline{}$ | -1.7%               | Germany - DAX      | 11167.22      | $\overline{}$      | 0.0%  |   | 4.2%     |
| British Pound GBP:USD  | 1.29          |                    | -0.33%       |               | 0.8%                | Spain - IBEX 35    | 8982.40       | $\overline{}$      | -0.4% |   | 4.1%     |
| USD:BRL Brazilian Real | 3.76          |                    | -1.22%       |               | 3.2%                | Japan - NIKKEI 225 | 21144.48      |                    | 1.0%  |   | 5.2%     |
| USD:MXN Mexican Peso   | 19.44         |                    | -0.92%       |               | 1.1%                | HK - Hang Seng     | 28497.59      |                    | 1.2%  |   | 10.1%    |
| Commodities            | Closing Price |                    | Daily Change |               | Year-to-Date Change | Shanghai SE Comp   | 2721.07       |                    | 2.0%  |   | 11.0%    |
| Gold (USD/Oz)          | 1305.40       |                    | -0.4%        |               | 1.8%                | Global Hedge Funds | 1216.23       |                    | 0.0%  |   | 2.2%     |
| Oil - WTI Crude        | 54.02         |                    | 1.7%         |               | 19.0%               | Equity Hedge (L/S) | 1196.30       | $\overline{}$      | -0.1% | _ | 3.9%     |
|                        |               |                    |              |               |                     |                    |               |                    |       |   |          |