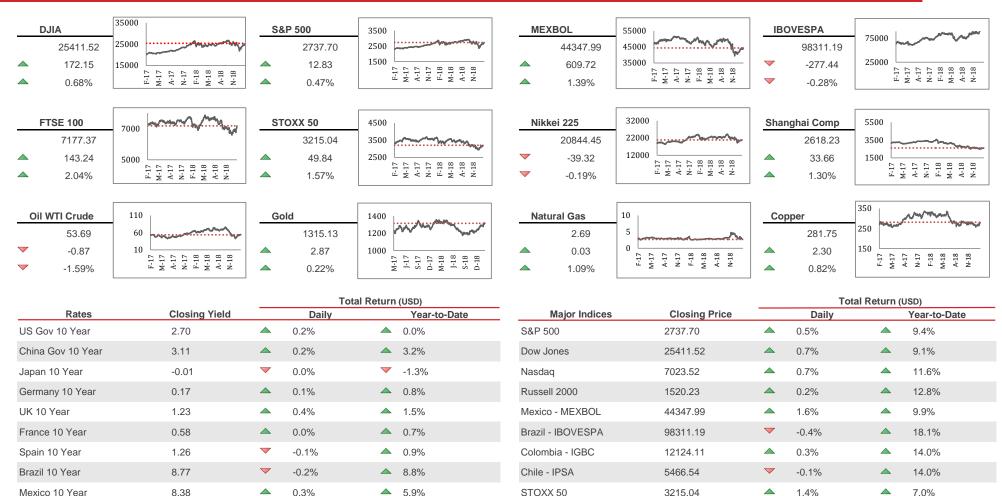

Currencies

USD:JPY Japanese Yen

British Pound GBP:USD

USD:BRL Brazilian Real

USD:MXN Mexican Peso

Commodities

Euro EUR:USD

Gold (USD/Oz)

Oil - WTI Crude

**Closing Price** 

109.98

1.14

1.30

3.67

19.04

1315.12

53.70

**Closing Price** 

**Daily Change** 

-0.08%

-0.27%

-0.64%

0.00%

0.37%

0.2%

-1.6%

**Daily Change** 

 $\overline{\phantom{a}}$ 

 $\overline{\phantom{a}}$ 

 $\nabla$ 

## February 5, 2019

 $\vee$ 

1.3%

1.5%

1.5%

1.1%

-0.2%

Closed

Closed

0.0%

0.3%

7177.37

5083.34

11367.98

9092.00

20844.45

27990.21

2618.23

1214.81

1199.38

8.4%

7.1%

7.4%

6.7%

4.6%

8.1%

7.1%

2.1%

4.2%

Equity Hedge (L/S) Disclaimer: This report is not a recommendation of any particular security, strategy, investment product or manager; it is distributed for informational purposes only, and should not be considered as investment advice or an offer of any security or service. Information contained herein has been obtained from a source WE believes to be reliable, but we do not quarantee its completeness or accuracy. Ten-year sovereign bonds' Daily and YTD change is total return (i.e., price change and income), and is based on a representative proxy or Index. The charts included above depict a rolling two-year price history. All figures expressed in local currency unless otherwise noted Source: Bloomberg

Year-to-Date Change

Year-to-Date Change

-0.3%

-0.5%

1.6%

5.8%

3.2%

2.5%

**18.3%** 

UK - FTSE 100

France - CAC 40

Germany - DAX

Spain - IBEX 35

HK - Hang Seng

Japan - NIKKEI 225

Shanghai SE Comp