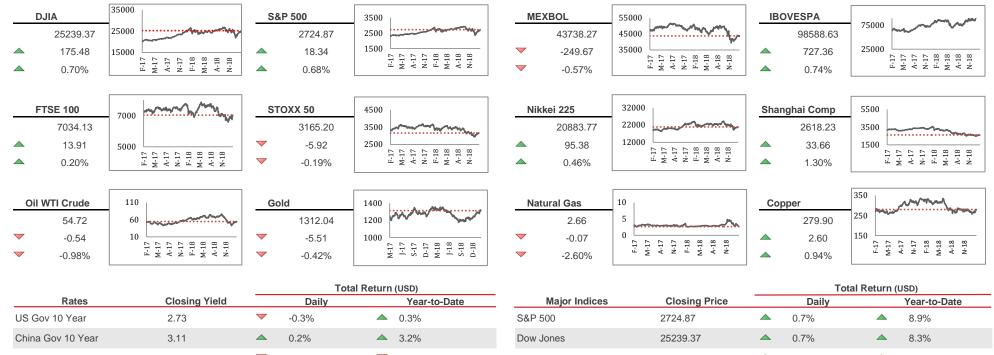

## February 4, 2019

| Closing Yield |                                                                                                       | Daily        |               | Year-to-Date        |
|---------------|-------------------------------------------------------------------------------------------------------|--------------|---------------|---------------------|
| 2.73          |                                                                                                       | -0.3%        |               | 0.3%                |
| 3.11          |                                                                                                       | 0.2%         |               | 3.2%                |
| -0.01         |                                                                                                       | -0.1%        | ightharpoons  | -1.2%               |
| 0.18          | $\overline{}$                                                                                         | -0.1%        |               | 1.2%                |
| 1.28          | ~                                                                                                     | -0.3%        |               | 2.5%                |
| 0.58          | $\overline{}$                                                                                         | -0.1%        |               | 1.1%                |
| 1.24          |                                                                                                       | -0.2%        |               | 1.4%                |
| 8.70          | ~                                                                                                     | -0.4%        |               | 9.2%                |
| 8.43          | $\overline{}$                                                                                         | -0.1%        |               | 5.5%                |
| Closing Price |                                                                                                       | Daily Change | ١             | /ear-to-Date Change |
| 109.92        |                                                                                                       | -0.38%       | $\overline{}$ | -0.2%               |
| 1.14          | ~                                                                                                     | -0.17%       | $\overline{}$ | -0.3%               |
| 1.30          | ~                                                                                                     | -0.29%       |               | 2.3%                |
| 3.67          |                                                                                                       | -0.26%       |               | 5.8%                |
| 19.11         | $\overline{}$                                                                                         | -0.01%       |               | 2.8%                |
| Closing Price |                                                                                                       | Daily Change | ١             | /ear-to-Date Change |
| 1312.15       | ~                                                                                                     | -0.4%        |               | 2.3%                |
|               |                                                                                                       |              |               |                     |
|               | 2.73 3.11 -0.01 0.18 1.28 0.58 1.24 8.70 8.43 Closing Price 109.92 1.14 1.30 3.67 19.11 Closing Price | 2.73         | 2.73          | 2.73                |

| Major Indices      | Closing Price |               | Daily  | · | Year-to-Date |
|--------------------|---------------|---------------|--------|---|--------------|
| S&P 500            | 2724.87       |               | 0.7%   |   | 8.9%         |
| Dow Jones          | 25239.37      |               | 0.7%   |   | 8.3%         |
| Nasdaq             | 6959.96       |               | 1.2%   |   | 10.8%        |
| Russell 2000       | 1517.54       |               | 1.0%   |   | 12.6%        |
| Mexico - MEXBOL    | 43738.27      | (             | Closed |   | 8.2%         |
| Brazil - IBOVESPA  | 98588.63      |               | 0.5%   |   | 18.5%        |
| Colombia - IGBC    | 12009.34      |               | 0.7%   |   | 13.6%        |
| Chile - IPSA       | 5472.93       |               | 0.6%   |   | 14.1%        |
| STOXX 50           | 3165.20       | $\overline{}$ | -0.5%  |   | 5.6%         |
| UK - FTSE 100      | 7034.13       | $\overline{}$ | -0.1%  |   | 7.1%         |
| France - CAC 40    | 5000.19       |               | -0.7%  |   | 5.6%         |
| Germany - DAX      | 11176.58      | $\overline{}$ | -0.4%  |   | 5.8%         |
| Spain - IBEX 35    | 8975.20       | $\overline{}$ | -0.8%  |   | 5.5%         |
| Japan - NIKKEI 225 | 20883.77      |               | 0.1%   |   | 4.8%         |
| HK - Hang Seng     | 27990.21      |               | 0.2%   |   | 8.1%         |
| Shanghai SE Comp   | 2618.23       | (             | Closed |   | 7.1%         |
| Global Hedge Funds | 1215.15       |               | 0.3%   |   | 2.1%         |
| Equity Hedge (L/S) | 1196.22       |               | 0.2%   |   | 3.9%         |