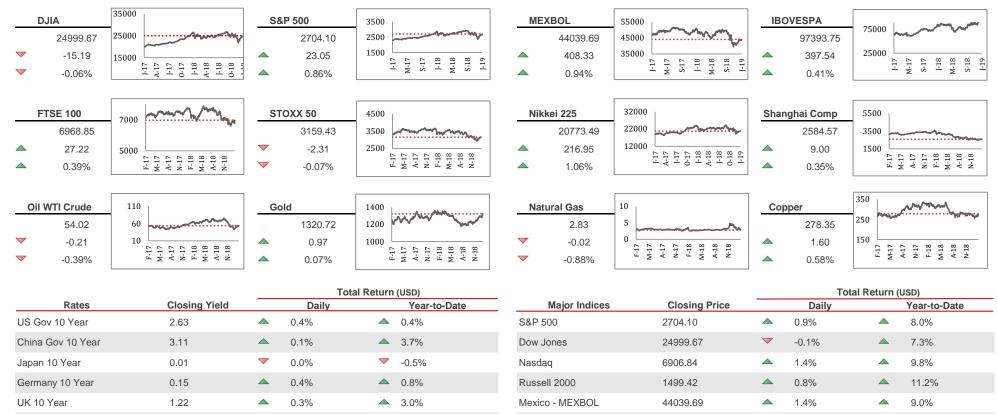

## **January 31, 2019**

| China Gov 10 Year                                                                                   | 3.11                                    |               | 0.1%                                        |                | 3.7%                                  |
|-----------------------------------------------------------------------------------------------------|-----------------------------------------|---------------|---------------------------------------------|----------------|---------------------------------------|
| Japan 10 Year                                                                                       | 0.01                                    | $\overline{}$ | 0.0%                                        | $\overline{}$  | -0.5%                                 |
| Germany 10 Year                                                                                     | 0.15                                    |               | 0.4%                                        |                | 0.8%                                  |
| UK 10 Year                                                                                          | 1.22                                    |               | 0.3%                                        |                | 3.0%                                  |
| France 10 Year                                                                                      | 0.55                                    |               | 0.4%                                        |                | 0.7%                                  |
| Spain 10 Year                                                                                       | 1.20                                    |               | 0.5%                                        |                | 1.1%                                  |
| Brazil 10 Year                                                                                      | 9.04                                    |               | 1.1%                                        |                | 7.8%                                  |
| Mexico 10 Year                                                                                      | 8.41                                    |               | 0.4%                                        |                | 5.8%                                  |
|                                                                                                     |                                         |               |                                             |                |                                       |
| Currencies                                                                                          | Closing Price                           |               | Daily Change                                | ١              | ear-to-Date Change                    |
| Currencies USD:JPY Japanese Yen                                                                     | Closing Price<br>108.93                 | <u> </u>      | Daily Change<br>0.10%                       |                | <b>'ear-to-Date Change</b> 0.7%       |
|                                                                                                     |                                         | <b>▲</b> ▼    |                                             |                |                                       |
| USD:JPY Japanese Yen                                                                                | 108.93                                  |               | 0.10%                                       |                | 0.7%                                  |
| USD:JPY Japanese Yen Euro EUR:USD                                                                   | 108.93<br>1.14                          | $\overline{}$ | 0.10%                                       | <b>△</b>       | 0.7%                                  |
| USD:JPY Japanese Yen Euro EUR:USD British Pound GBP:USD                                             | 108.93<br>1.14<br>1.31                  | <b>▽</b>      | 0.10%<br>-0.30%<br>-0.05%                   | <b>△</b>       | 0.7%<br>-0.2%<br>2.8%                 |
| USD:JPY Japanese Yen Euro EUR:USD British Pound GBP:USD USD:BRL Brazilian Real                      | 108.93<br>1.14<br>1.31<br>3.65          | <b>▽</b>      | 0.10%<br>-0.30%<br>-0.05%<br>0.91%          | <b>△ ◇ △ △</b> | 0.7%<br>-0.2%<br>2.8%<br>6.4%         |
| USD:JPY Japanese Yen Euro EUR:USD British Pound GBP:USD USD:BRL Brazilian Real USD:MXN Mexican Peso | 108.93<br>1.14<br>1.31<br>3.65<br>19.12 | <b>▽</b>      | 0.10%<br>-0.30%<br>-0.05%<br>0.91%<br>0.10% | <b>△ ◇ △ △</b> | 0.7%<br>-0.2%<br>2.8%<br>6.4%<br>2.8% |

| S&P 500            | 2704.10  |          | 0.9%  | 8.0%  |
|--------------------|----------|----------|-------|-------|
| Dow Jones          | 24999.67 | ~        | -0.1% | 7.3%  |
| Nasdaq             | 6906.84  |          | 1.4%  | 9.8%  |
| Russell 2000       | 1499.42  |          | 0.8%  | 11.2% |
| Mexico - MEXBOL    | 44039.69 |          | 1.4%  | 9.0%  |
| Brazil - IBOVESPA  | 97393.75 |          | 2.6%  | 17.7% |
| Colombia - IGBC    | 11828.32 |          | 1.2%  | 11.2% |
| Chile - IPSA       | 5405.61  |          | 2.1%  | 12.2% |
| STOXX 50           | 3159.43  |          | 0.3%  | 5.6%  |
| UK - FTSE 100      | 6968.85  |          | 0.9%  | 6.7%  |
| France - CAC 40    | 4992.72  |          | 0.6%  | 5.6%  |
| Germany - DAX      | 11173.10 |          | 0.2%  | 5.9%  |
| Spain - IBEX 35    | 9056.70  |          | 0.1%  | 6.6%  |
| Japan - NIKKEI 225 | 20773.49 |          | 1.7%  | 5.3%  |
| HK - Hang Seng     | 27942.47 |          | 1.1%  | 7.9%  |
| Shanghai SE Comp   | 2584.57  |          | 0.6%  | 6.4%  |
| Global Hedge Funds | 1209.95  | ~        | 0.0%  | 1.7%  |
| Equity Hedge (L/S) | 1189.20  | <b>—</b> | -0.1% | 3.3%  |