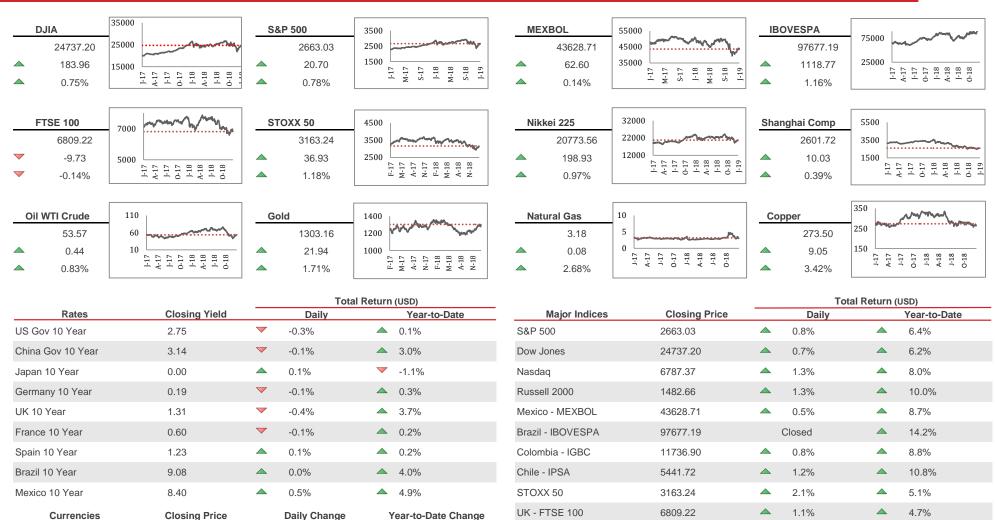

USD:JPY Japanese Yen

British Pound GBP:USD

USD:BRL Brazilian Real

USD:MXN Mexican Peso

Commodities

Euro EUR:USD

Gold (USD/Oz)

Oil - WTI Crude

## **January 25, 2019**

France - CAC 40

Germany - DAX

Spain - IBEX 35

HK - Hang Seng

Japan - NIKKEI 225

Shanghai SE Comp

Global Hedge Funds

Equity Hedge (L/S)

4925.82

11281.79

9185.20

20773.56

27569.19

2601.72

1207.55

1186.37

 $\triangle$ 

 $\nabla$ 

2.1%

2.3%

1.3%

0.9%

1.7%

1.0%

0.0%

-0.1%

 $\nabla$ 

3.7%

6.5%

7.5%

-0.5%

6.5%

6.3%

1.5%

3.1%

 $\triangle$ 

0.15%

0.99%

1.12%

0.00%

0.18%

1.7%

0.8%

**Daily Change** 

**0.2%** 

-0.4%

3.6%

2.9%

3.5%

1.6%

**18.0%** 

Year-to-Date Change

109.48

1.14

1.32

3.77

18.99

1303.12

53.58

**Closing Price**