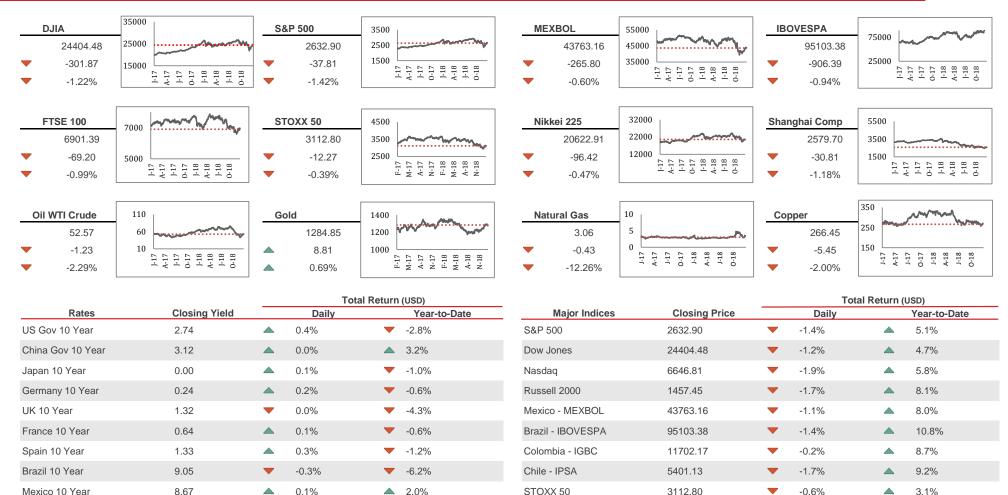

Currencies

USD:JPY Japanese Yen

British Pound GBP:USD

USD:BRL Brazilian Real

USD:MXN Mexican Peso

Commodities

Euro EUR:USD

Gold (USD/Oz)

Oil - WTI Crude

**Closing Price** 

109.39

1.14

1.30

3.80

19.17

1284.71

52.57

**Closing Price** 

**Daily Change** 

0.26%

-0.04%

0.49%

-1.17%

-0.03%

0.7%

-2.3%

**Daily Change** 

-0.4%

-0.5%

-0.9%

-0.2%

0.3%

-0.3%

-1.1%

0.0%

0.2%

4.4%

1.8%

4.4%

5.4%

-0.5%

4.3%

4.5%

1.7%

3.3%

Year-to-Date Change

Year-to-Date Change

0.3%

-0.9%

1.6%

0.2%

**15.8%** 

**2.0%** 

**2.5%** 

UK - FTSE 100

France - CAC 40

Germany - DAX

Spain - IBEX 35

HK - Hang Seng

Japan - NIKKEI 225

Shanghai SE Comp

Global Hedge Funds

Equity Hedge (L/S)

6901.39

4847.53

11090.11

9037.50

20622.91

27005.45

2579.70

1209.70

1188.56