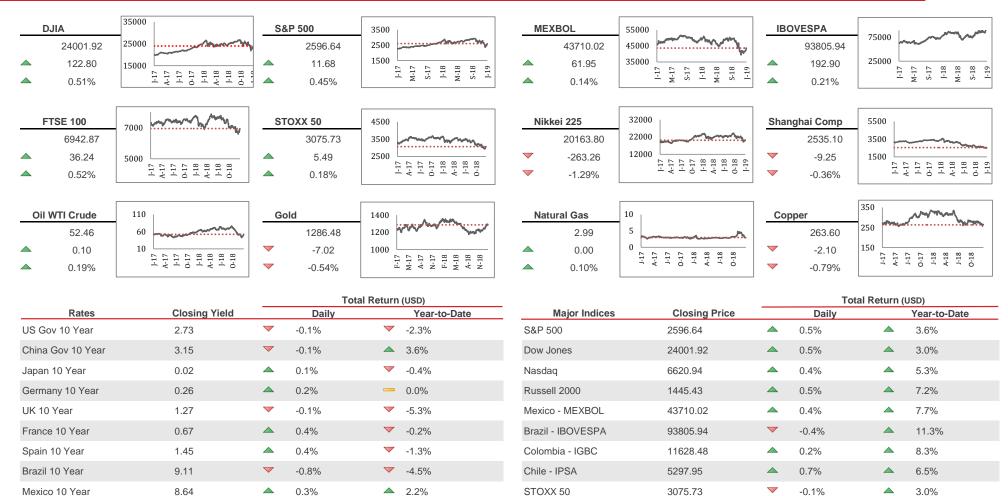

Currencies

USD:JPY Japanese Yen

British Pound GBP:USD

USD:BRL Brazilian Real

USD:MXN Mexican Peso

Commodities

Euro EUR:USD

Gold (USD/Oz)

Oil - WTI Crude

**Closing Price** 

108.45

1.15

1.27

3.71

19.14

1286.57

52.53

**Closing Price** 

**Daily Change** 

-0.26%

-0.39%

-0.34%

-0.82%

0.45%

-0.5%

0.3%

**Daily Change** 

 $\overline{\phantom{a}}$ 

 $\overline{\phantom{a}}$ 

 $\nabla$ 

 $\overline{\phantom{a}}$ 





Year-to-Date Change

Year-to-Date Change

1.1%

0.3%

-0.1%

0.3%

**15.7%** 

4.6%

**2.7%** 

UK - FTSE 100

France - CAC 40

Germany - DAX

Spain - IBEX 35

HK - Hang Seng

Japan - NIKKEI 225

Shanghai SE Comp

Global Hedge Funds

Equity Hedge (L/S)

6942.87

4805.66

10921.59

8856.80

20163.80

26521.43

2535.10

1202.31

1178.91

 $\vee$ 

 $\triangle$ 

 $\vee$ 

0.3%

-0.4%

0.0%

0.1%

-1.4%

0.2%

0.1%

0.2%

0.3%

 $\nabla$ 

3.2%

2.1%

4.0%

4.5%

-0.5%

2.5%

3.0%

1.1%

2.4%