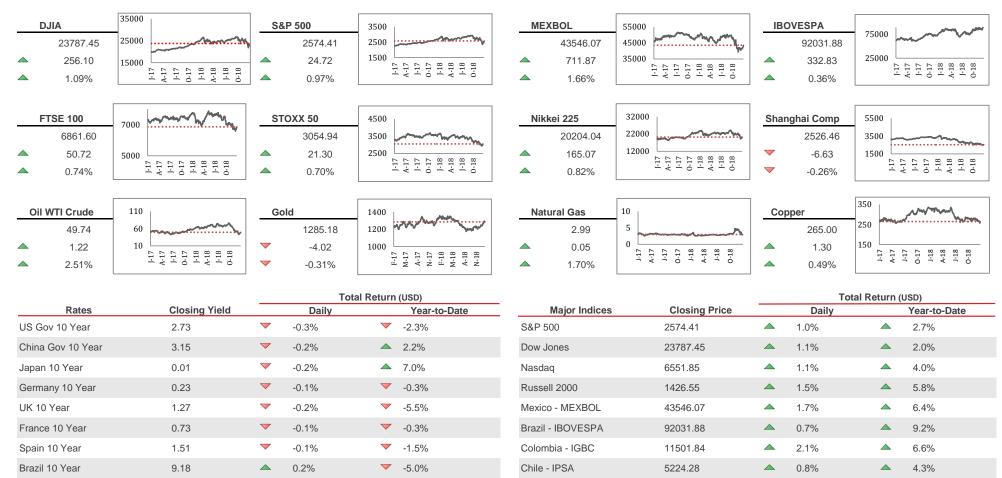

## **January 8, 2019**

| Mexico 10 Year         | 8.62          |               | -0.4%        | <b>1</b> .9%        |  |
|------------------------|---------------|---------------|--------------|---------------------|--|
| Currencies             | Closing Price |               | Daily Change | Year-to-Date Change |  |
| USD:JPY Japanese Yen   | 108.79        |               | -0.06%       | <b>a</b> 0.8%       |  |
| Euro EUR:USD           | 1.14          | $\overline{}$ | -0.29%       | -0.2%               |  |
| British Pound GBP:USD  | 1.27          | ightharpoons  | -0.46%       | -0.3%               |  |
| USD:BRL Brazilian Real | 3.71          |               | 0.53%        | <b>4.5%</b>         |  |
| USD:MXN Mexican Peso   | 19.38         | ightharpoons  | -0.08%       | <b>1.4%</b>         |  |
| Commodities            | Closing Price |               | Daily Change | Year-to-Date Change |  |
| Gold (USD/Oz)          | 1285.18       |               | -0.3%        | <b>a</b> 0.2%       |  |
| Oil - WTI Crude        | 49.74         |               | 2.5%         | <b>9.5%</b>         |  |
|                        |               |               |              |                     |  |

| 3&F 300            | 2574.41  |               | 1.070 | _             | 2.170 |
|--------------------|----------|---------------|-------|---------------|-------|
| Dow Jones          | 23787.45 |               | 1.1%  |               | 2.0%  |
| Nasdaq             | 6551.85  |               | 1.1%  |               | 4.0%  |
| Russell 2000       | 1426.55  |               | 1.5%  |               | 5.8%  |
| Mexico - MEXBOL    | 43546.07 |               | 1.7%  |               | 6.4%  |
| Brazil - IBOVESPA  | 92031.88 |               | 0.7%  |               | 9.2%  |
| Colombia - IGBC    | 11501.84 |               | 2.1%  |               | 6.6%  |
| Chile - IPSA       | 5224.28  |               | 0.8%  |               | 4.3%  |
| STOXX 50           | 3054.94  |               | 0.6%  |               | 1.8%  |
| UK - FTSE 100      | 6861.60  |               | 0.4%  |               | 1.8%  |
| France - CAC 40    | 4773.27  |               | 1.0%  |               | 0.9%  |
| Germany - DAX      | 10803.98 |               | 0.4%  |               | 2.4%  |
| Spain - IBEX 35    | 8847.30  |               | 0.7%  |               | 3.7%  |
| Japan - NIKKEI 225 | 20204.04 |               | 0.8%  | $\overline{}$ | -0.5% |
| HK - Hang Seng     | 25875.45 |               | 0.1%  |               | 0.0%  |
| Shanghai SE Comp   | 2526.46  | $\overline{}$ | -0.3% |               | 1.7%  |
| Global Hedge Funds | 1197.02  |               | 0.5%  |               | 0.6%  |
| Equity Hedge (L/S) | 1166.27  |               | 1.7%  |               | 1.3%  |